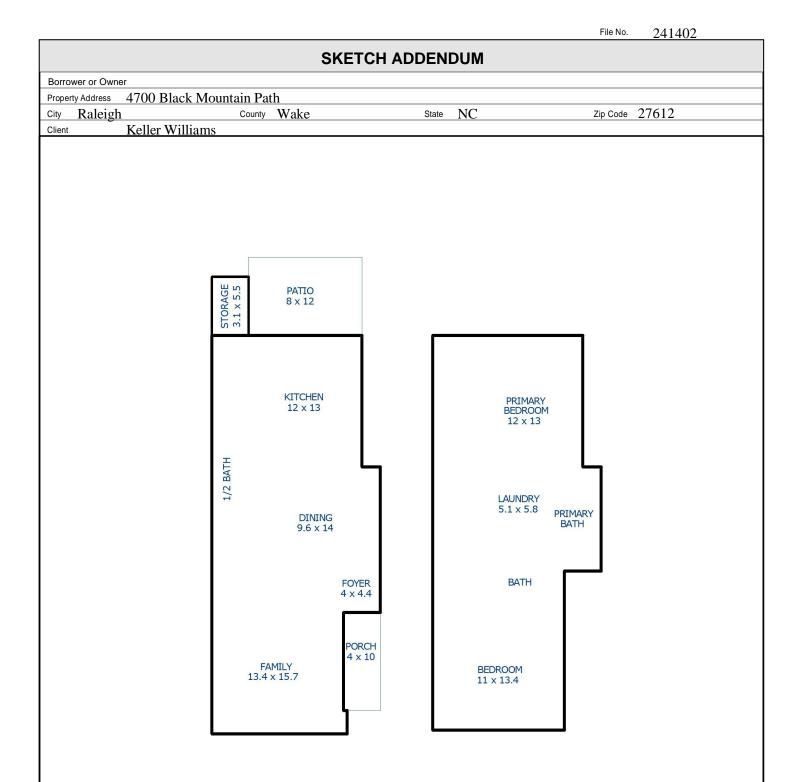

| AREA CALCU       | AREA CALCULATIONS SUMMARY |            |                  | LIVING AREA BREAKD |  |  |
|------------------|---------------------------|------------|------------------|--------------------|--|--|
| ode Description  | Net Size                  | Net Totals | Breakdown        | ı                  |  |  |
| LA1 First Floor  | 667.54                    | 667.54     | First Floor      |                    |  |  |
| LA2 Second Floor | 644.06                    | 644.06     | 13.4 x           |                    |  |  |
| OTH Storage      | 24.00                     | 24.00      | 2.4 x            |                    |  |  |
|                  |                           |            | 10.0 x           |                    |  |  |
|                  |                           |            | 14.8 x           | 18.3               |  |  |
|                  |                           |            | Second Floor     | 14.3               |  |  |
|                  |                           |            | 16.2 x<br>13.4 x |                    |  |  |
|                  |                           |            | 10.6 x           | 18.3               |  |  |
|                  |                           |            |                  |                    |  |  |
| Net LIVABLE Area | (rounded)                 | 1312       | 7 Items          | (rounded)          |  |  |